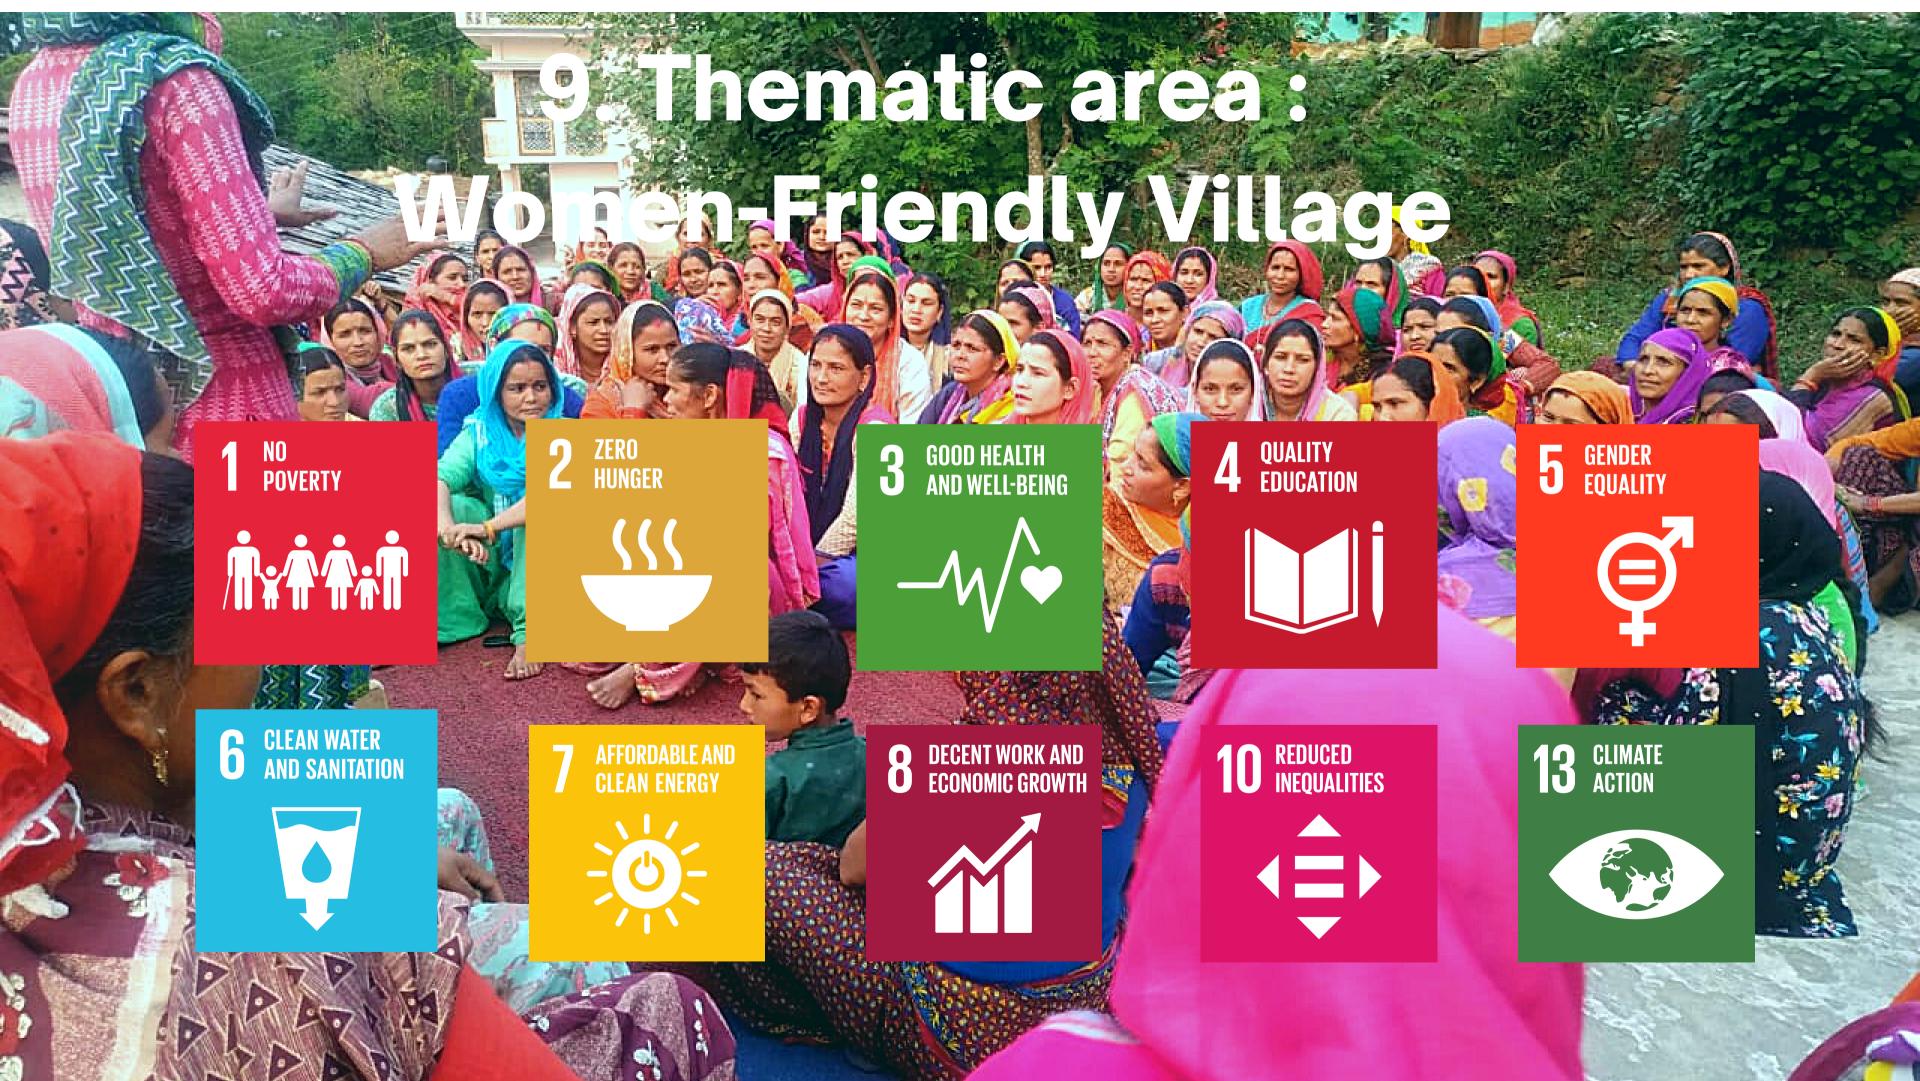

Women-Friendly Village

Pillars of
Thematic
Area &
Prioritised
Activities

Convergence with Line Departments and Schemes

# Pillars of Women Friendly Village & Prioritised Activities

#### **Health & Social Security**

- Awareness camp on Menstrual hygiene.
- Awareness camp on domestic violence issues.
- Awareness camp on Health and Family Welfare,
   Nutrition and Public Health issues.
- Awareness camp on mother and child issues and nutritional aspects.
- Awareness camp on immunization and regular course of Vitamin A for all children.
- Regular Health camp.
- Awareness camp on guidelines of different government schemes and programmes for women.

#### **Economic Development**

- SHG formation,
   Institutional building and capacity building.
- Skill development training to SHGs